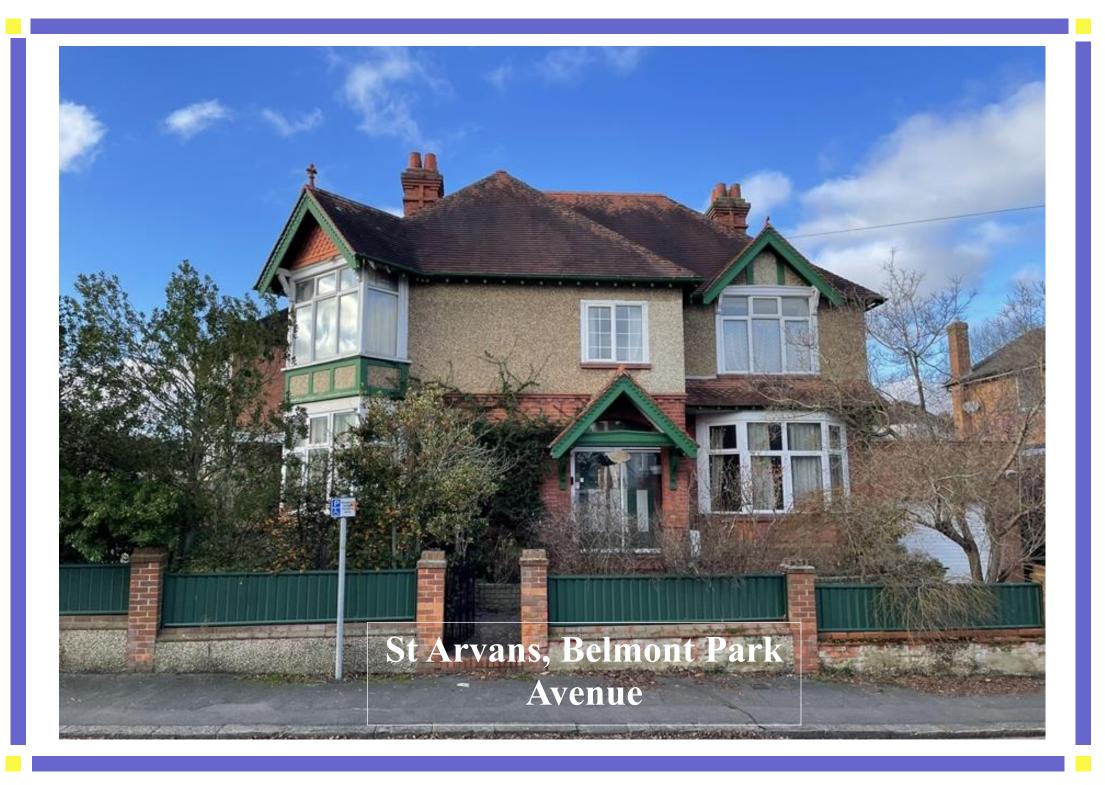

## St Arvans, 1 Belmont Park Avenue Maidenhead, Berkshire, SL6 6JX

"A charming detached Edwardian family home retaining a wealth of original features"

A charming detached Edwardian family home located less than a mile from the town centre. Requiring complete modernisation yet retaining a wealth of original features with fire places, doors, balusters and roof finials. The accommodation is set over three floors with three reception rooms, kitchen, cloakroom, five bedrooms, bathroom, first floor kitchenette and two large attic rooms on the second floor, gas central heating.