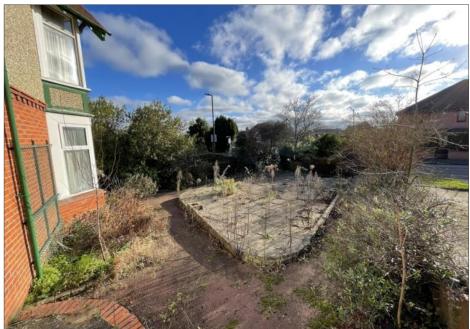

## St Arvans, 1 Belmont Park Avenue Maidenhead, Berkshire, SL6 6JX

"A charming detached Edwardian family home retaining a wealth of original features"

A charming detached Edwardian family home located less than a mile from the town centre. Requiring complete modernisation yet retaining a wealth of original features with fire places, doors, balusters and roof finials. The accommodation is set over three floors with three reception rooms, kitchen, cloakroom, five bedrooms, bathroom, first floor kitchenette and two large attic rooms on the second floor, gas central heating.

Outside: -GARAGE--GARDEN-