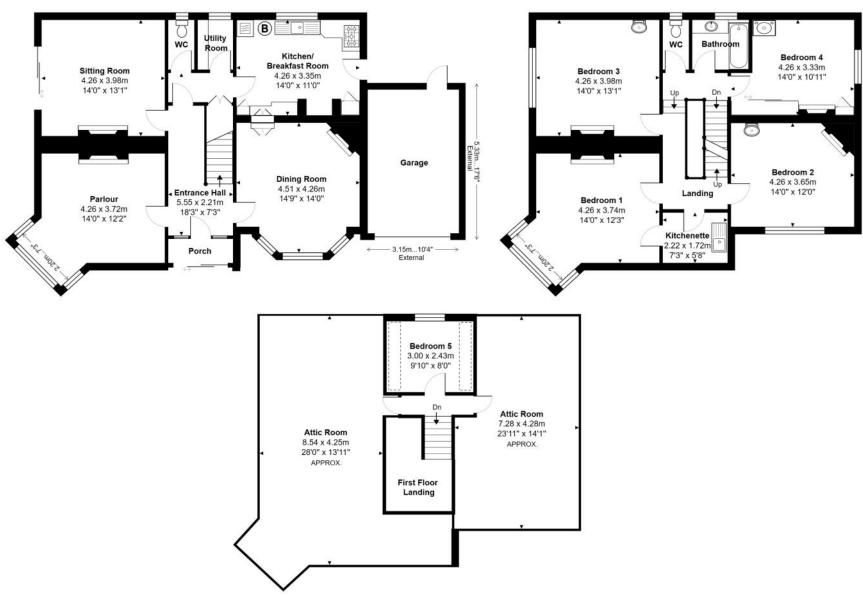

## **Accommodation summary**

Ground Floor:
-ENTRANCE HALL-PARLOUR-SITTING ROOM-DINNING ROOMKITCHEN
-SCULLERY-

First Floor:
-PRINCIPAL BEDROOM WITH KITCHENETTE-THREE FURTHER BEDROOMS-BATHROOM-

Second Floor:
-FIFTH BEDROOM-TWO LARGE ATTIC ROOMS-

Outside: -GARAGE--GARDEN-

## 1 Belmont Park Avenue, Maidenhead, SL6 6JX

Approx. Total Area: 188.1 m<sup>2</sup> ... 2024 ft<sup>2</sup> (excluding attic rooms, garage)

Whilst every attempt has been made to ensure the accuracy of the floorplans contained here, measurements of doors, windows and rooms are approximate and no responsibility is taken for any error, omission or mis-statement. These plans are for representation purposes only.