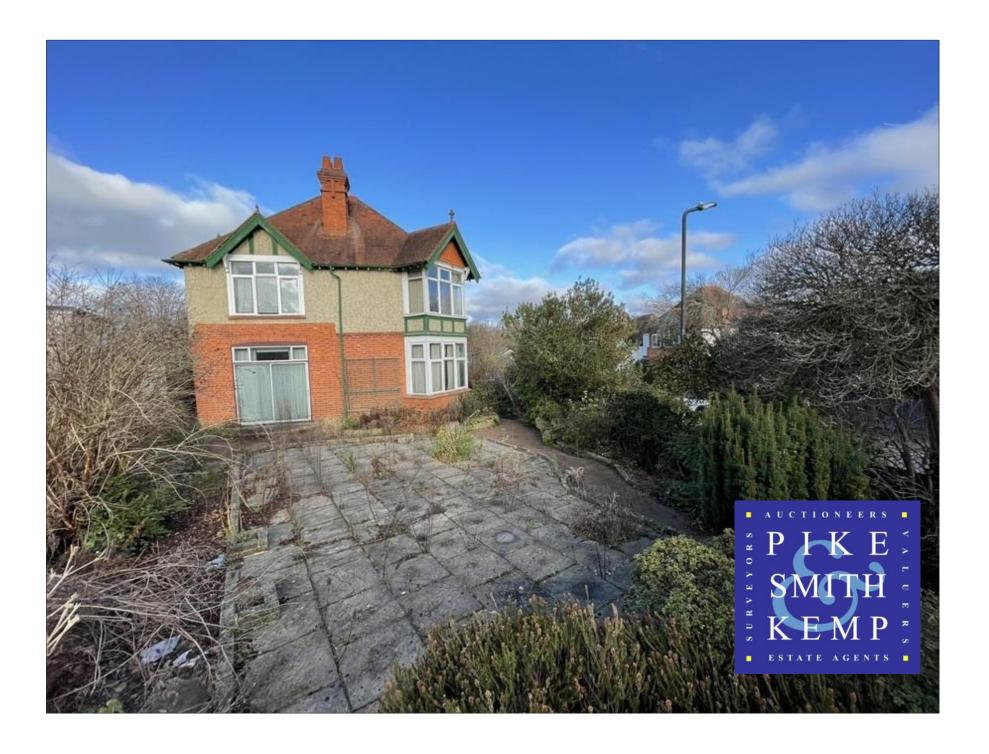

## St Arvans, 1 Belmont Park Avenue Maidenhead, Berkshire, SL6 6JX

"A charming detached Edwardian family home retaining a wealth of original features"

A charming detached Edwardian family home located less than a mile from the town centre. Requiring complete modernisation yet retaining a wealth of original features with fire places, doors, balusters and roof finials. The accommodation is set over three floors with three reception rooms, kitchen, cloakroom, five bedrooms, bathroom, first floor kitchenette and two large attic rooms on the second floor, gas central heating.

Outside: -GARAGE--GARDEN-